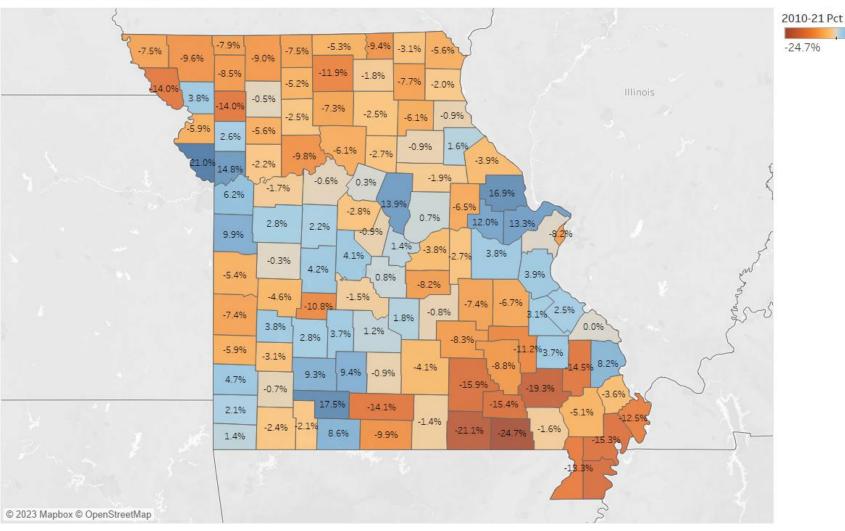

eral objectives
- An International Trade Seminar took place on April 20 at the Chamber
  - Partnering entities include:
    - o MO Dept of Econ Dev Int'l Trade & Investment Office
    - Small Business Development Center (at MSSU)
  - The purpose of event was to highlight the resources available to assist with international exporting so that more local companies are aware of opportunities to expand their business

#### **MISCELLANEOUS**

• Amy Kauffman is leaving MOKAN to pursue a new opportunity to lead the Cherokee County Economic Development Corporation

# The Southwest Region is far outpacing the state in population growth.

The Southwest Region's population has grown 23% since 2000, far outpacing Missouri's 10% rate.



## Population Change 2010-2021

#### Population Change 2010-2021



21.0%

## Jasper County: Net Migration Flows 2016-20

 Jasper County draws from Jackson County



# Springfield and Joplin proved resilient during the pandemic.

 Joplin and Springfield were the first Missouri metros to recover the jobs they lost during the pandemic shut-down.



## The Southwest Regional economy has outpaced Missouri's



## Employment by Occupation Specialization (Location Quotient)

The largest occupation specialization groups are

- Production (manufacturing)
- Installation, Maintenance, and Repair
- Transportation and Warehousing



## **Looking Ahead**

## **Industry Strengths**

- Manufacturing Base
  - Since 2010 Manufacturing employment...
    - U.S. 10%
    - Missouri up 15%
    - SW Region up 18%.
- Transportation and Logistics
  - Since 2010 U.S. Transportati