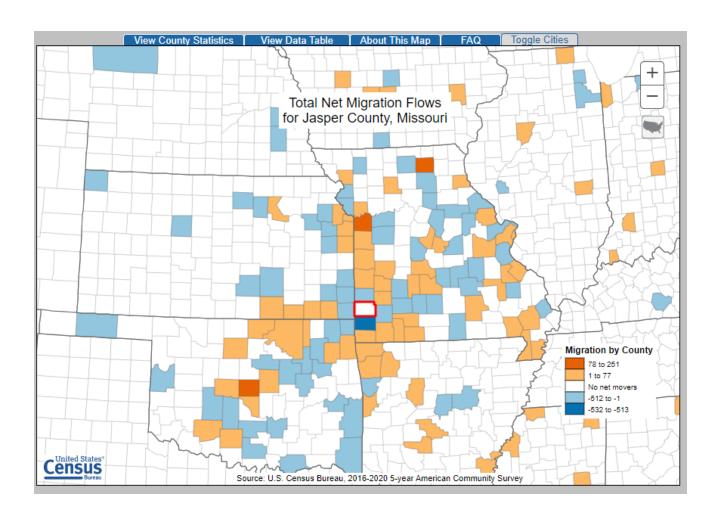

ing entities include:
    - o MO Dept of Econ Dev Int'l Trade & Investment Office
    - Small Business Development Center (at MSSU)
  - The purpose of event was to highlight the resources available to assist with international exporting so that more local companies are aware of opportunities to expand their business

#### **MISCELLANEOUS**

• Amy Kauffman is leaving MOKAN to pursue a new opportunity to lead the Cherokee County Economic Development Corporation

# The Southwest Region is far outpacing the state in population growth.

The Southwest Region's population has grown 23% since 2000, far outpacing Missouri's 10% rate.



## Population Change 2010-2021

#### Population Change 2010-2021



21.0%

## Jasper County: Net Migration Flows 2016-20

 Jasper County draws from Jackson County



# Springfield and Joplin proved resilient during the pandemic.

 Joplin and Springfield were the first Missouri metros to recover the jobs they lost during the pandemic shut-down.



## The Southwest Regional economy has outpaced Missouri's



## Employment by Occupation Specialization (Location Quotient)

The largest occupation specialization groups are

- Production (manufacturing)
- Installation, Maintenance, and Repair
- Transportation and Warehousing



## **Looking Ahead**

## **Industry Strengths**

- Manufacturing Base
  - Since 2010 Manufacturing employment...
    - U.S. 10%
    - Missouri up 15%
    - SW Region up 18%.
- Transportation and Logistics
  - Since 2010 U.S. Transportation/Warehousing Employment...
    - U.S. 62%
    - Missouri 40% with a location quotient of .94