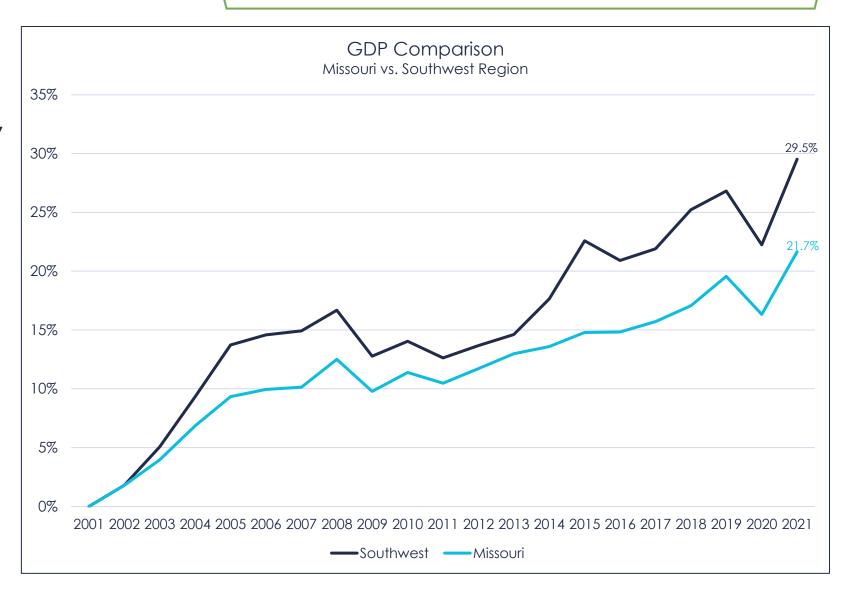

more local companies are aware of opportunities to expand their business

#### **MISCELLANEOUS**

• Amy Kauffman is leaving MOKAN to pursue a new opportunity to lead the Cherokee County Economic Development Corporation

# The Southwest Region is far outpacing the state in population growth.

The Southwest Region's population has grown 23% since 2000, far outpacing Missouri's 10% rate.



## Population Change 2010-2021

#### Population Change 2010-2021



21.0%

## Jasper County: Net Migration Flows 2016-20

 Jasper County draws from Jackson County



# Springfield and Joplin proved resilient during the pandemic.

 Joplin and Springfield were the first Missouri metros to recover the jobs they lost during the pandemic shut-down.



## The Southwest Regional economy has outpaced Missouri's



## Employment by Occupation Specialization (Location Quotient)

The largest occupation specialization groups are

- Production (manufacturing)
- Installation, Maintenance, and Repair
- Transportation and Warehousing



## **Looking Ahead**

## **Industry Strengths**

- Manufacturing Base
  - Since 2010 Manufacturing employment...
    - U.S. 10%
    - Missouri up 15%
    - SW Region up 18%.
- Transportation and Logistics
  - Since 2010 U.S. Transportation/Warehousing Employment...
    - U.S. 62%
    - Missouri 40% with a location quotient of .94
    - SW Region 44% with a location quotient of 1.38

## Looking ahead Opportunities

- Professional, Scientific and Technical Services
  - Nationally added 3.4 million jobs since 2010 (behind only health care).
  - Growing in SW as well (up 72% s