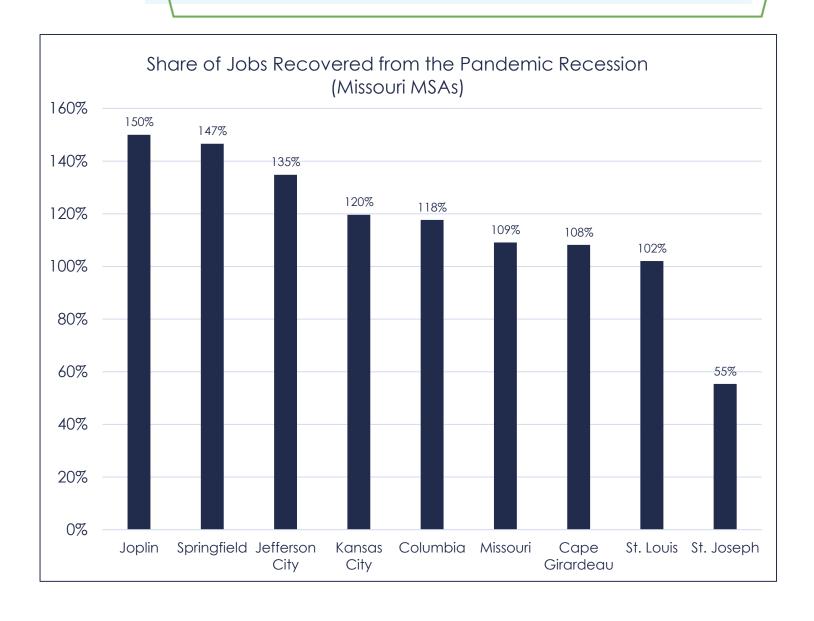

rces available to assist with international exporting so that more local companies are aware of opportunities to expand their business

#### **MISCELLANEOUS**

• Amy Kauffman is leaving MOKAN to pursue a new opportunity to lead the Cherokee County Economic Development Corporation

# The Southwest Region is far outpacing the state in population growth.

The Southwest Region's population has grown 23% since 2000, far outpacing Missouri's 10% rate.



## Population Change 2010-2021

#### Population Change 2010-2021



21.0%

## Jasper County: Net Migration Flows 2016-20

 Jasper County draws from Jackson County



# Springfield and Joplin proved resilient during the pandemic.

 Joplin and Springfield were the first Missouri metros to recover the jobs they lost during the pandemic shut-down.



## The Southwest Regional economy has outpaced Missouri's



## Employment by Occupation Specialization (Location Quotient)

The largest occupation specialization groups are

- Production (manufacturing)
- Installation, Maintenance, and Repair
- Transportation and Warehousing



## **Looking Ahead**

## **Industry Strengths**

- Manufacturing Base
  - Since 2010 Manufacturing employment...
    - U.S. 10%
    - Missouri up 15%
    - SW Region up 18%.
- Transportation and Logistics
  - Since 2010 U.S. Transportation/Warehousing Employment...
    - U.S. 62%
    - Missouri 40% with a location quotient of .94
    - SW Region 44% with a location quotient of 1.38

## Looking ahead Opportunities

- Professional, Scientific and Technical Services
  - Nationally added 3.4 million jobs since 2010 (