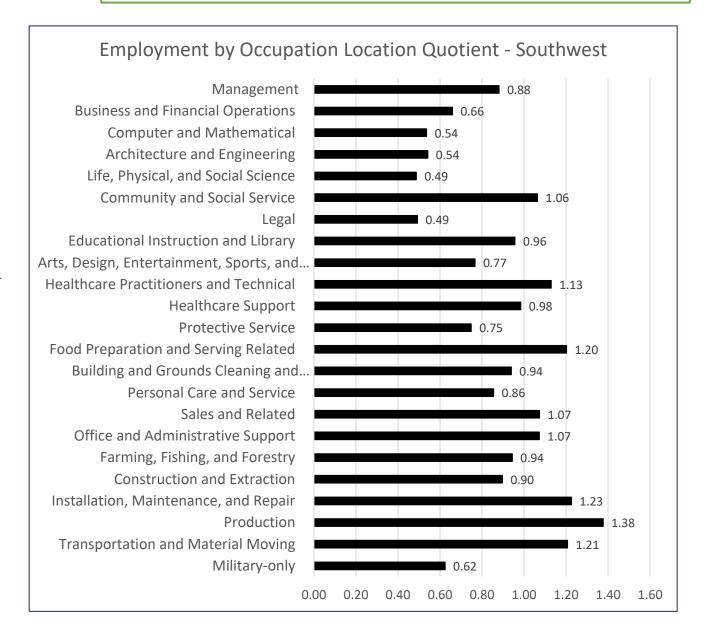

# The Southwest Region is far outpacing the state in population growth.

The Southwest Region's population has grown 23% since 2000, far outpacing Missouri's 10% rate.



## Population Change 2010-2021

#### Population Change 2010-2021



21.0%

## Jasper County: Net Migration Flows 2016-20

 Jasper County draws from Jackson County



# Springfield and Joplin proved resilient during the pandemic.

 Joplin and Springfield were the first Missouri metros to recover the jobs they lost during the pandemic shut-down.



## The Southwest Regional economy has outpaced Missouri's



## Employment by Occupation Specialization (Location Quotient)

The largest occupation specialization groups are

- Production (manufacturing)
- Installation, Maintenance, and Repair
- Transportation and Warehousing



## **Looking Ahead**

## **Industry Strengths**

- Manufacturing Base
  - Since 2010 Manufacturing employment...
    - U.S. 10%
    - Missouri up 15%
    - SW Region up 18%.
- Transportation and Logistics
  - Since 2010 U.S. Transportation/Warehousing Employment...
    - U.S. 62%
    - Missouri 40% with a location quotient of .94
    - SW Region 44% with a location quotient of 1.38

## Looking ahead Opportunities

- Professional, Scientific and Technical Services
  - Nationally added 3.4 million jobs since 2010 (behind only health care).
  - Growing in SW as well (up 72% since 2010), but from a small base. LQ of .48

| Description                                                    | 2010 Jobs | 2023 Jobs | 2010 - 2023<br>Change |
|---------------------------------------------------------