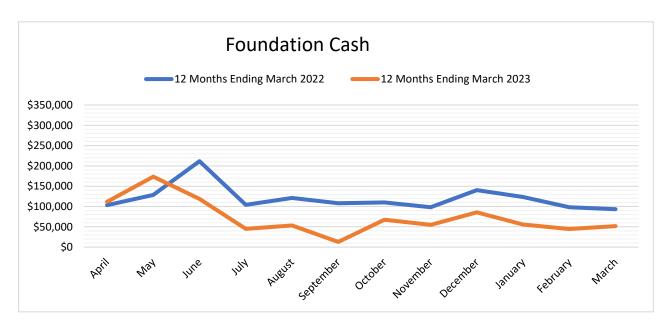

et | Bud | get Remaining |                 |      |           |
| Local Budget:                                   | \$ | 200,000      | \$  | 143,672       |                 |      |           |
| Regional Budget:                                | \$ | 52,000       | \$  | 41,836        |                 |      |           |
| Due from City:                                  | \$ | 39,008       |     |               |                 |      |           |
| Due to Chamber: (ED charges paid by Chamber)    | \$ | 30,306       |     |               |                 |      |           |
| <b>Due to MOKAN: (ED charges paid by MOKAN)</b> | \$ | 2,495        |     |               |                 |      |           |

#### **Financial Highlights:**

#### **Cash Flow Comparison**

April - March





## ACCOUNTS RECEIVABLE SUMMARY March 2023

|                                |           | Mar-23    | Feb-23    | Jan-23    | Dec-22   | Nov-22 |           |
|--------------------------------|-----------|-----------|-----------|-----------|----------|--------|-----------|
| Chamber                        |           |           |           |           |          |        |           |
| Business After Hours           | Sponsor   | 200.00    | -         | -         | -        | 220.00 | 420.00    |
| Chamber Gives Back             | Sponsor   | -         | -         | 1,500.00  | -        | -      | 1,500.00  |
| EXPO                           | Booths    | -         | -         | 1,920.00  | -        | -      | 1,920.00  |
| Good Morning Joplin            | Attendees | 354.00    | -