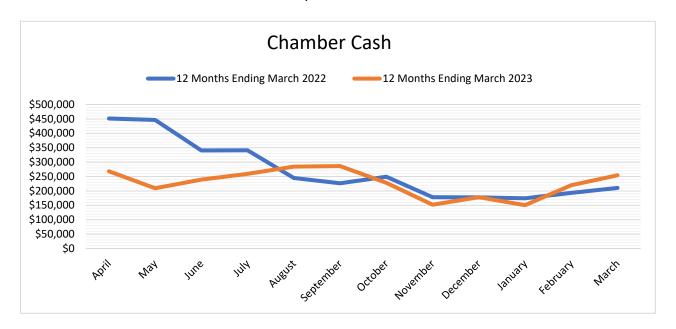

dget | Bud | get Remaining |                 |      |           |
| Local Budget:                                   | \$ | 200,000      | \$  | 143,672       |                 |      |           |
| Regional Budget:                                | \$ | 52,000       | \$  | 41,836        |                 |      |           |
| Due from City:                                  | \$ | 39,008       |     |               |                 |      |           |
| Due to Chamber: (ED charges paid by Chamber)    | \$ | 30,306       |     |               |                 |      |           |
| <b>Due to MOKAN: (ED charges paid by MOKAN)</b> | \$ | 2,495        |     |               |                 |      |           |

#### **Financial Highlights:**

#### **Cash Flow Comparison**

April - March





## ACCOUNTS RECEIVABLE SUMMARY March 2023

|                                |           | Mar-23    | Feb-23    | Jan-23    | Dec-22   | Nov-22 |           |
|--------------------------------|-----------|-----------|-----------|-----------|----------|--------|-----------|
| Chamber                        |           |           |           |           |          |        |           |
| Business After Hours           | Sponsor   | 200.00    | -         | -         | -        | 220.00 | 420.00    |
| Chamber Gives Back             | Sponsor   | -         | -         | 1,500.00  | -        | -      | 1,500.00  |
| EXPO                           | Booths    | -         | -         | 1,920.00  | -        | -      | 1,920.00  |
| Good Morning Joplin            | Attendees | 354.00    | -