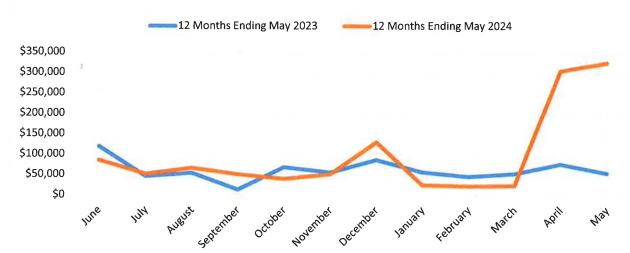

Ar | nnual Budget | Bud | get Remaining |    |          |      |         |
| Local Budget:                                   | \$ | 200,000      | \$  | 71,044        |    |          |      |         |
| Regional Budget:                                | \$ | 52,000       | \$  | 24,908        |    |          |      |         |
| Due from City:                                  | \$ | 42,385       |     |               |    |          |      |         |
| Due to Chamber: (ED charges paid by Chamber)    | \$ | 32,386       |     |               |    |          |      |         |
| Due to MOKAN: (ED charges paid by MOKAN)        | \$ | 10,700       |     |               |    |          |      |         |

## **Cash Flow Comparison**

June-May

### **Chamber Cash**



### **Foundation Cash**



# ACCOUNTS RECEIVABLE SUMMARY May 2024

|                               | May-24