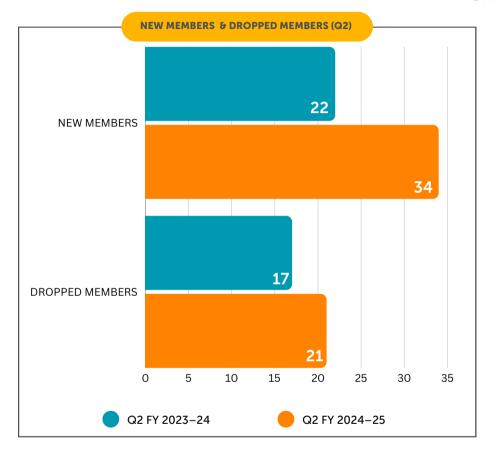

### Chamber

|                        | FY YTD     | FY YTD     |           |        | % of   |
|------------------------|------------|------------|-----------|--------|--------|
| Key Revenues           | 2024       | 2023       | Change    | Budget | Budget |
| Sponsorships           |            |            |           |        |        |
| Events                 | \$49,011   | \$40,554   | \$13,912  |        |        |
| Membership             | \$94,482   | \$100,846  | (\$6,364) |        |        |
| New Members            | \$13,469   | \$7,918    | \$5,551   |        |        |
| <b>Dropped Members</b> | \$11,160   | \$4,944    | (\$6,216) |        |        |
| Net Income sans Depr   | (\$29,213) | (\$65,843) | \$36,630  |        |        |