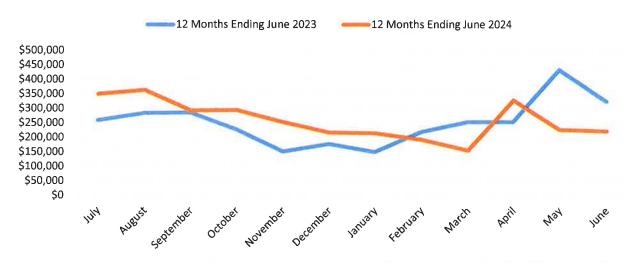

1, 2022 | An | nual Budget | Bud | get Remaining |    |              |      |         |
| Local Budget:                                   | \$ | 200,000     | \$  | 60,950        |    |              |      |         |
| Regional Budget:                                | \$ | 52,000      | \$  | 24,908        |    |              |      |         |
| Due from City:                                  | \$ | 56,869      |     |               |    |              |      |         |
| Due to Chamber: (ED charges paid by Chamber)    | \$ | 43,479      |     |               |    |              |      |         |
| Due to MOKAN: (ED charges paid by MOKAN)        | \$ | 10,700      |     |               |    |              |      |         |

# **Cash Flow Comparison**

July-June

### **Chamber Cash**



## **Foundation Cash**



### ACCOUNTS RECEIVABLE SUMMARY

### June 2024

|                                    | Jun-24       | May-24       | Apr-24            | Mar-24           | Feb-24            | Total     |
|------------------------------------|--------------|--------------|-------------------|------------------|-------------------|-----------|
| Chamber                            |              |              |                   |                  |                   |           |
| Banquet Sponsor                    | ₽            | <u>(¥</u> )  | 2,200.00          | 146              | #3                | 2,200.00  |
| Banquet Attendees                  | ≦            | <del>-</del> | 2,860.00          | <b></b>          | ē                 | 2,860.00  |
| Business After Hours