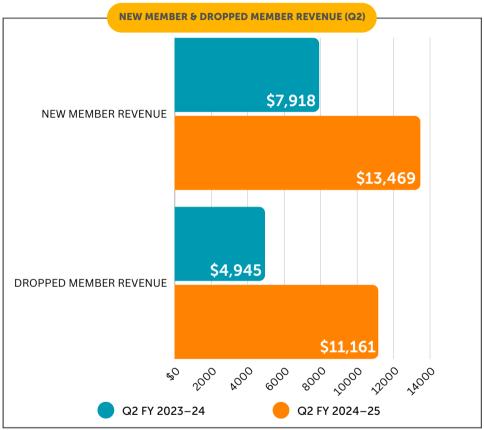

### Chamber

|                        | FY YTD     | FY YTD     |           |        | % of   |
|------------------------|------------|------------|-----------|--------|--------|
| Key Revenues           | 2024       | 2023       | Change    | Budget | Budget |
| Sponsorships           |            |            |           |        |        |
| Events                 | \$49,011   | \$40,554   | \$13,912  |        |        |
| Membership             | \$94,482   | \$100,846  | (\$6,364) |        |        |
| New Members            | \$13,469   | \$7,918    | \$5,551   |        |        |
| <b>Dropped Members</b> | \$11,160   | \$4,944    | (\$6,216) |        |        |
| Net Income sans Depr   | (\$29,213) | (\$65,843) | \$36,630  |        |        |