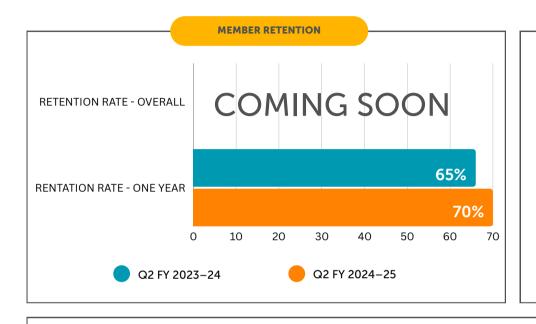

by Directors being removed or resigning shall be filled on recommendation by the Nominating Committee and a majority vote of the Board of Directors.

# **MARKETING & EVENTS**

FOR Q2 2024







#### **EVENT ATTENDANCE & REVENUE (Q2)**



\*\*THIS DENOTES THE NUMBER OF RIBBON CUTTINGS HELD IN EACH MONTH, NOT THE OVERALL ATTENDANCE AT RIBBON CUTTINGS. \$21,416

COMPARED TO \$10,527 IN 2023

\$17,467 COMPARED TO

ANNUAL BANQUET 2024

\$14,160 IN 2023

\$13,760 COMPARED TO \$10,646 IN 2023 \$49,011\*

COMPARED TO \$40,554 IN 2023

\*MORNING BREW, BUSINESS AFTER HOURS, GOLDEN APPLE, EGGS & ISSUES, MAY GOOD MORNING JOPLIN SPONSORSHIP REVENUE IS INCLUDED IN THE TOTAL EVENT REVENUE BUBBLE

# **MEMBERSHIP**

FOR Q2 2024





# **FUTURE BRE INFORMATION**

# MEMBERSHIP & SPONSORSHIPS

FOR Q2 2024



# FUTURE SPONSORSHIP INFORMATION

**FUTURE SPONSORSHIPS AND RETENTION GOALS** 

# PRESIDENT'S REPORT TRAVIS STEPHENS

#### **CAPACITY BUILDING**

- Participated in ACCE's Peer Cities quarterly virtual meeting (6/12)
- Lead New Member Orientation (6/19)
  - o 20 new members in attendance
- The Chamber team participated in a team building session with the Joplin Improv Group (6/20)
  - We also finalized our organization's Core Values:
    - Having a Growth Mindset
    - Operating with Honesty & Integrity
    - Being Ultimate Team Players
    - Making an Impact
- Hosted Chamber Finances Deep Dive Workshop
  - o Board Members in attendance:
    - Christina Williams
    - Steven Graddy
    - Dr. Dean Van Galen
    - Lindsay Kubicek
- Leads Groups
  - Our restructuring of the Leads Groups is y