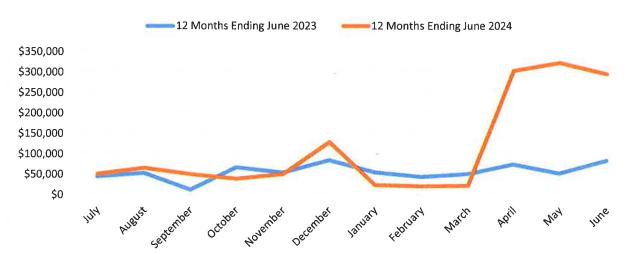

| Bud | get Remaining |    |              |      |         |
| Local Budget:                                   | \$ | 200,000     | \$  | 60,950        |    |              |      |         |
| Regional Budget:                                | \$ | 52,000      | \$  | 24,908        |    |              |      |         |
| Due from City:                                  | \$ | 56,869      |     |               |    |              |      |         |
| Due to Chamber: (ED charges paid by Chamber)    | \$ | 43,479      |     |               |    |              |      |         |
| Due to MOKAN: (ED charges paid by MOKAN)        | \$ | 10,700      |     |               |    |              |      |         |

# **Cash Flow Comparison**

July-June

### **Chamber Cash**



## **Foundation Cash**



### ACCOUNTS RECEIVABLE SUMMARY

### June 2024

|                                    | Jun-24       | May-24       | Apr-24            | Mar-24           | Feb-24            | Total     |
|------------------------------------|--------------|--------------|-------------------|------------------|-------------------|-----------|
| Chamber                            |              |              |                   |                  |                   |           |
| Banquet Sponsor                    | ₽            | <u>(¥</u> )  | 2,200.00          | 146              | #3                | 2,200.00  |
| Banquet Attendees                  | ≦            | <del>-</del> | 2,860.00          | <b></b>          | ē                 | 2,860.00  |
| Business After Hours               | -