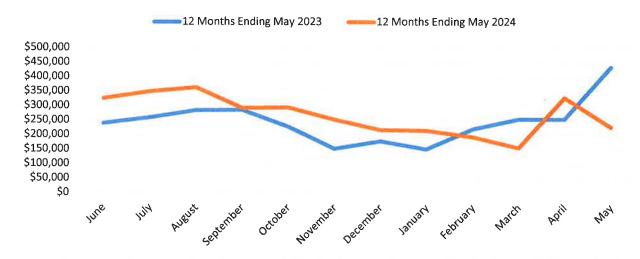

r ending October 31, 2022 | Ar | nnual Budget | Bud | get Remaining |    |          |      |         |
| Local Budget:                                   | \$ | 200,000      | \$  | 71,044        |    |          |      |         |
| Regional Budget:                                | \$ | 52,000       | \$  | 24,908        |    |          |      |         |
| Due from City:                                  | \$ | 42,385       |     |               |    |          |      |         |
| Due to Chamber: (ED charges paid by Chamber)    | \$ | 32,386       |     |               |    |          |      |         |
| Due to MOKAN: (ED charges paid by MOKAN)        | \$ | 10,700       |     |               |    |          |      |         |

## **Cash Flow Comparison**

June-May

### **Chamber Cash**



### **Foundation Cash**



# ACCOUNTS RECEIVABLE SUMMARY May 2024

|                               | May-24